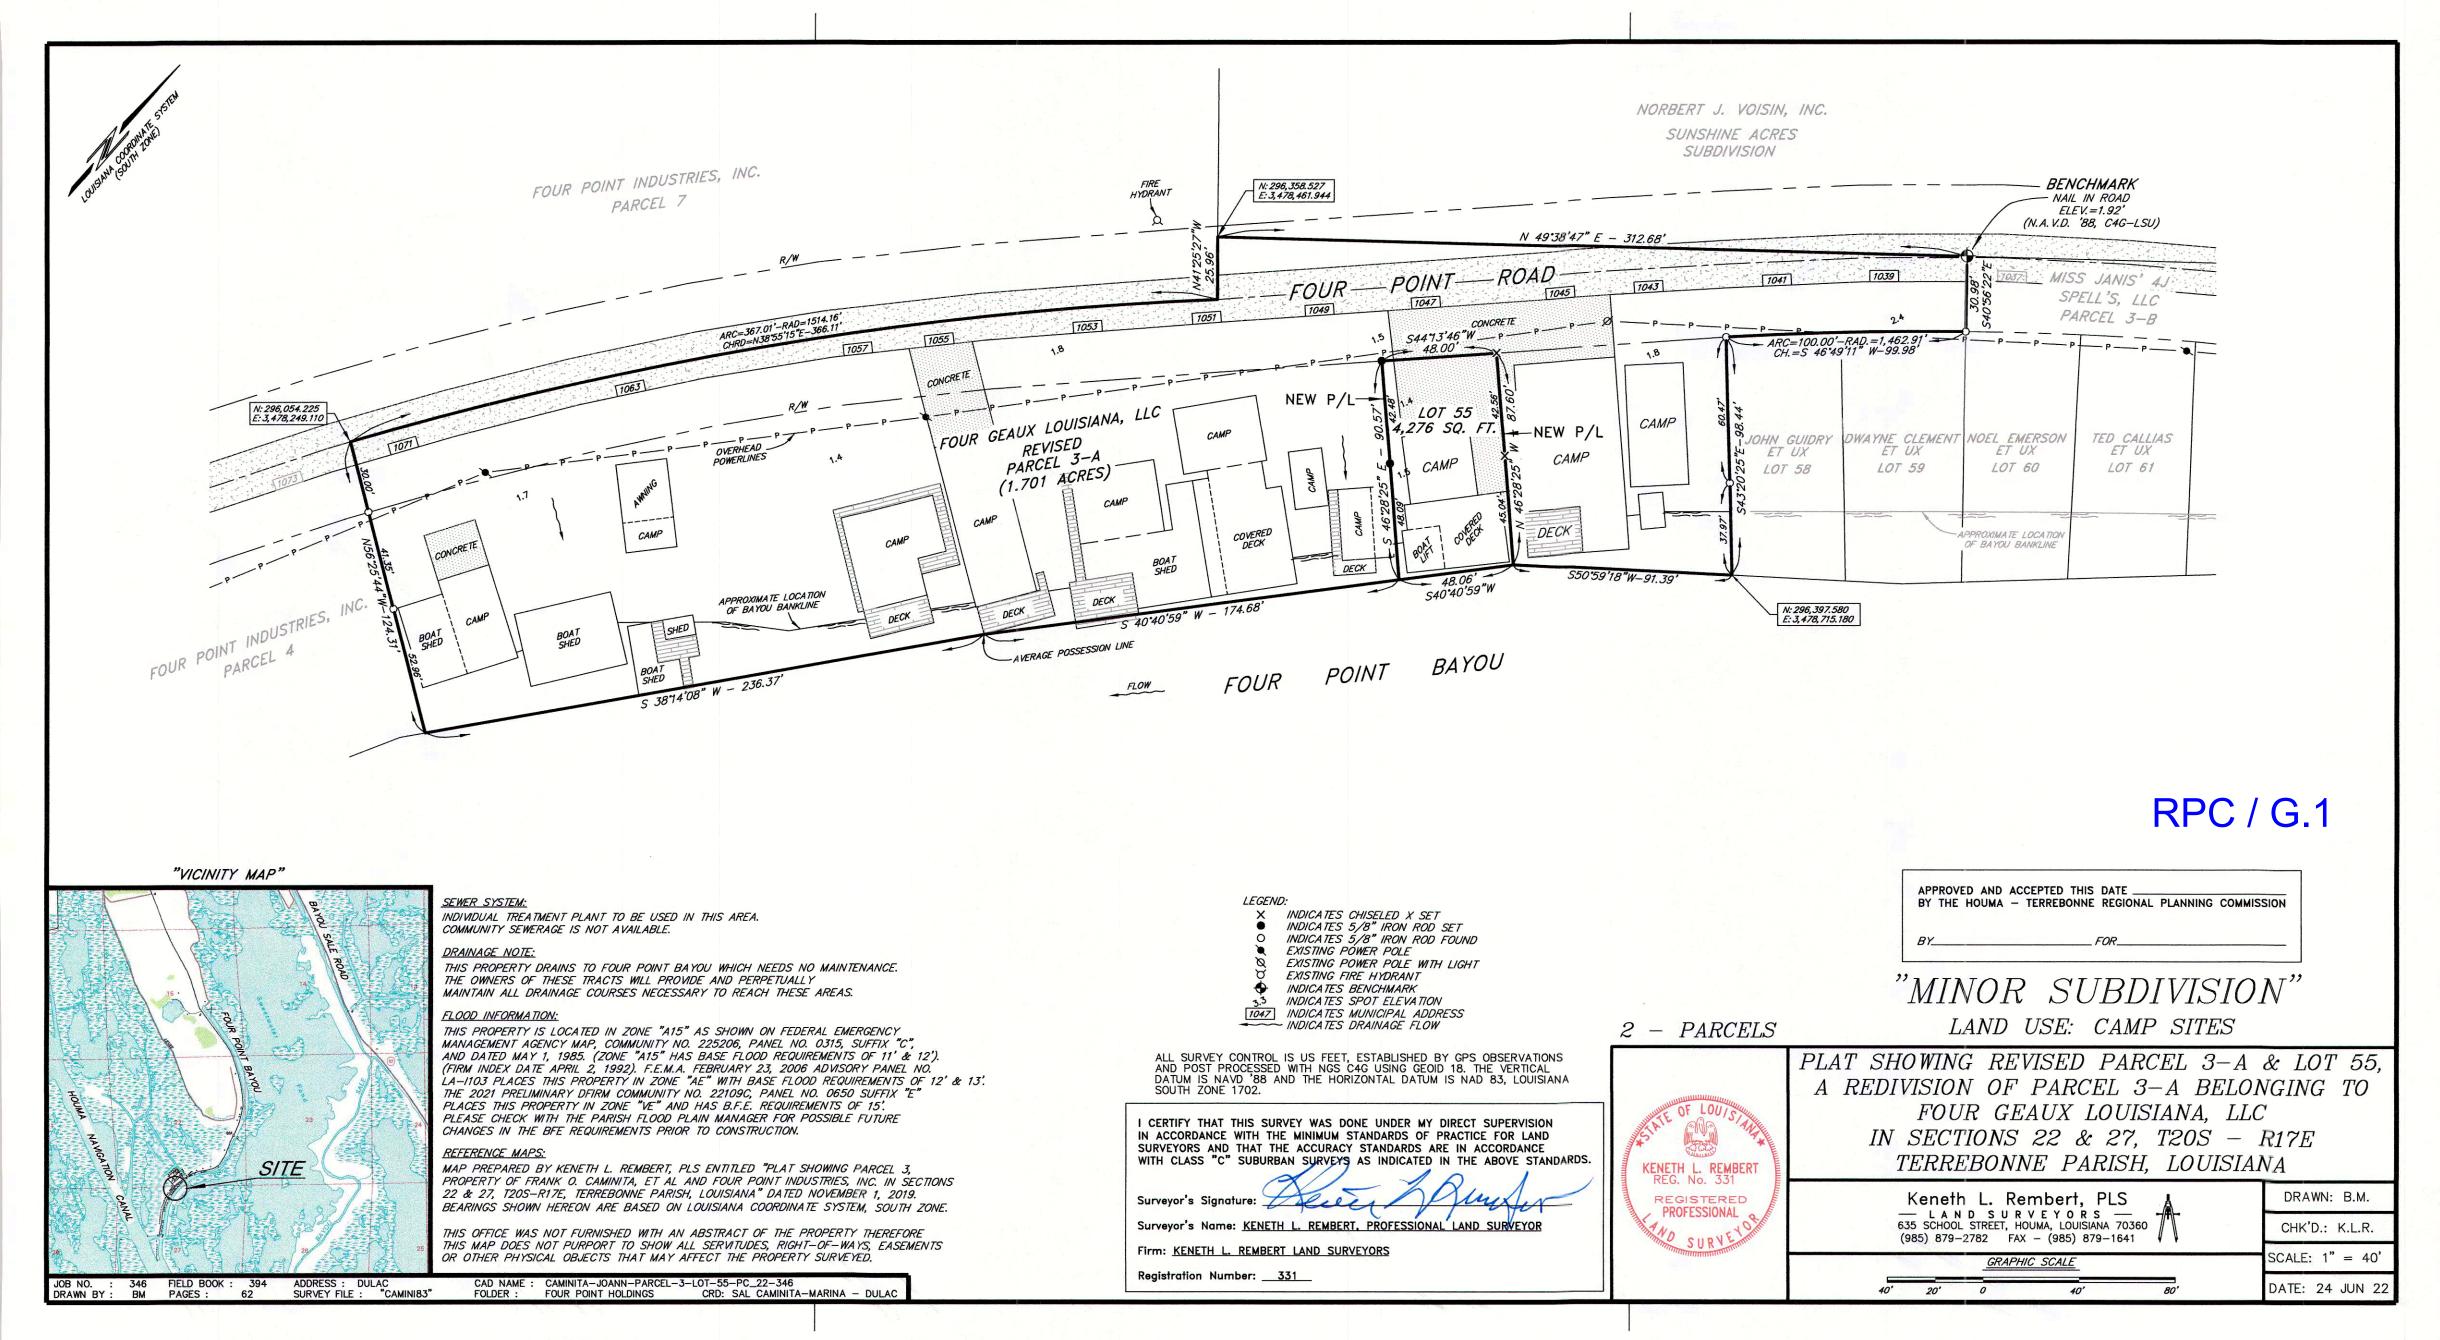

#### G. OLD BUSINESS:

1. a) Subdivision: Revised Parcel 3-A & Lot 55, A Redivision of Parcel 3-A belonging to

Four Geaux Louisiana, LLC

Approval Requested: <u>Process D, Minor Subdivision</u>

Location: 1047 Four Point Road, Dulac, Terrebonne Parish, LA Government Districts: Council District 7 / Grand Caillou Fire District

Developer: <u>Joann Kaack</u>

Surveyor: <u>Keneth L. Rembert Land Surveyors</u>

b) Public Hearing

c) Variance Request: Variance from the required minimum lot size requirements of 60' frontage

and 12,000 square footage for Lot 55

d) Consider Approval of Said Application

2. a) Subdivision: <u>Tracts "A" thru "K", A Redivision of Tract II belonging to Warren C. Carlos</u>

Approval Requested: <u>Process D, Minor Subdivision</u>

Location: 7731-7742 Shrimpers Row, Terrebonne Parish, LA
Government Districts: Council District 7 / Grand Caillou Fire District