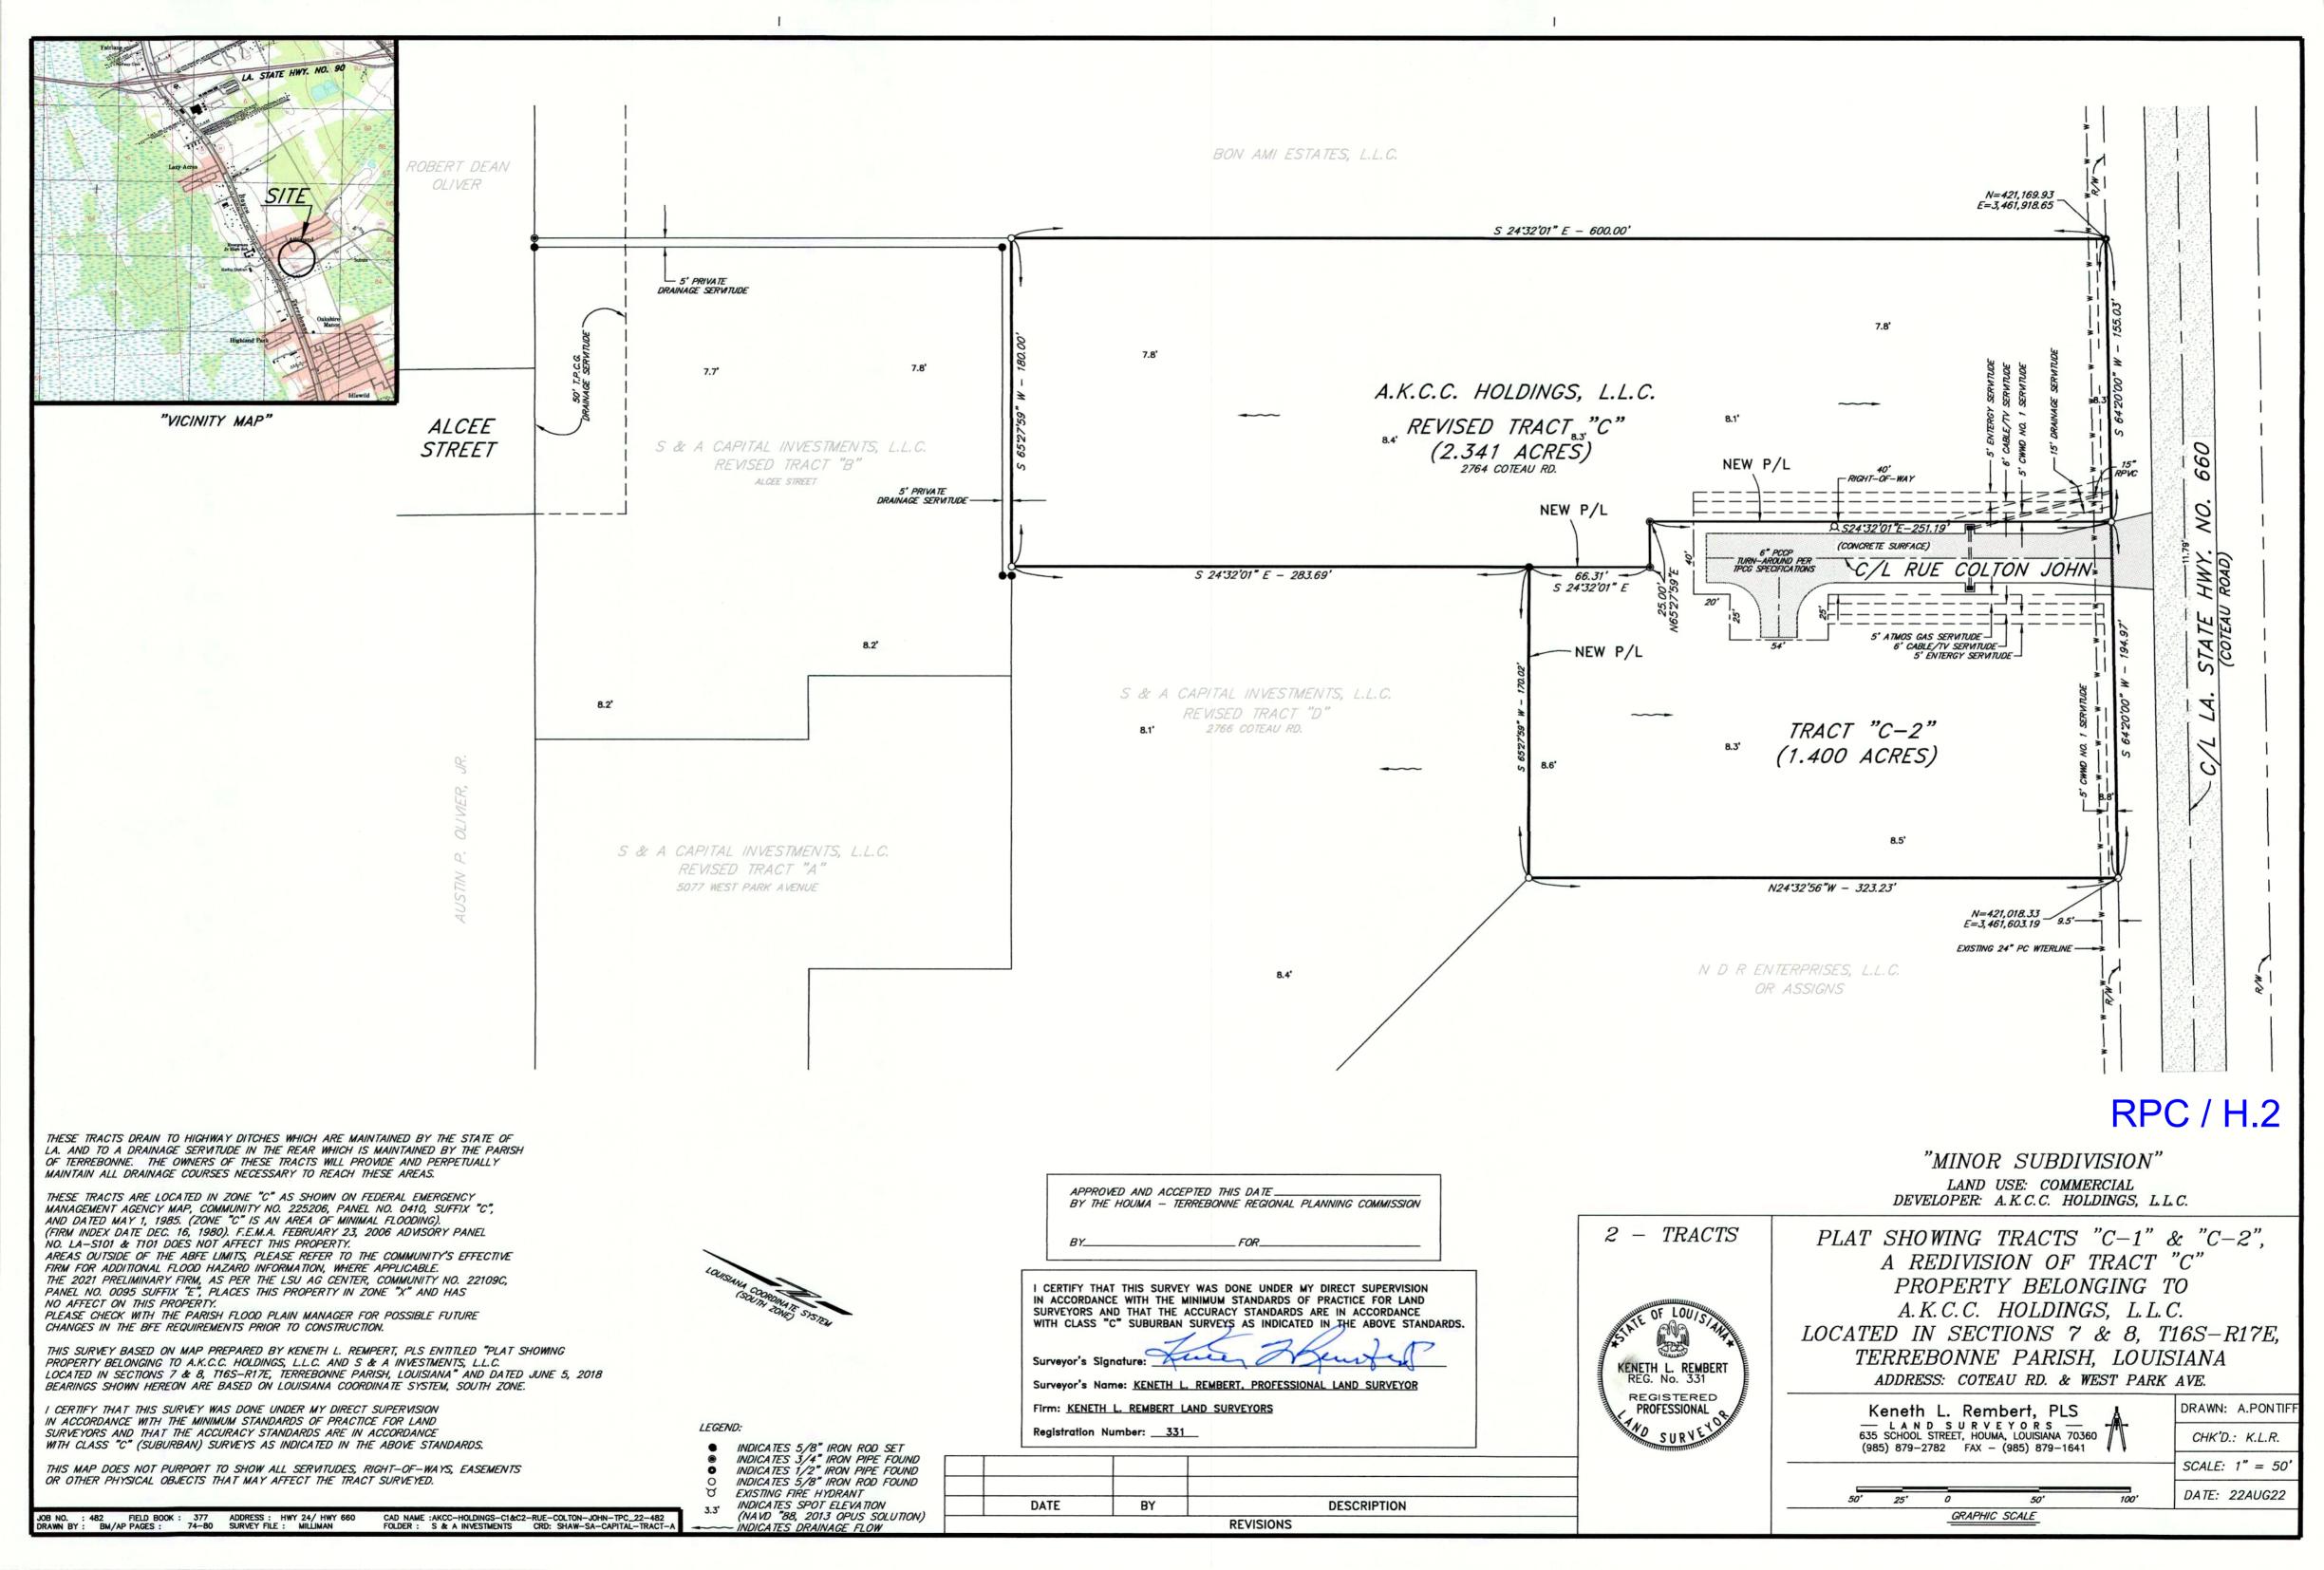

A.K.C.C. Holdings, L.L.C.

Approval Requested: <u>Process D, Minor Subdivision</u>

Location: <u>2764 Coteau Road, Terrebonne Parish, LA</u>
Government Districts: <u>Council District 3 / Bayou Cane Fire District</u>

Developer: <u>A.K.C.C. Holdings, L.L.C.</u>

Surveyor: <u>Keneth L. Rembert Land Surveyors</u>

b) Public Hearing

c) Consider Approval of Said Application

3. a) Subdivision: <u>Tracts A & B, Division of Property belonging to C & J Real Estate Holdings, LLC</u>