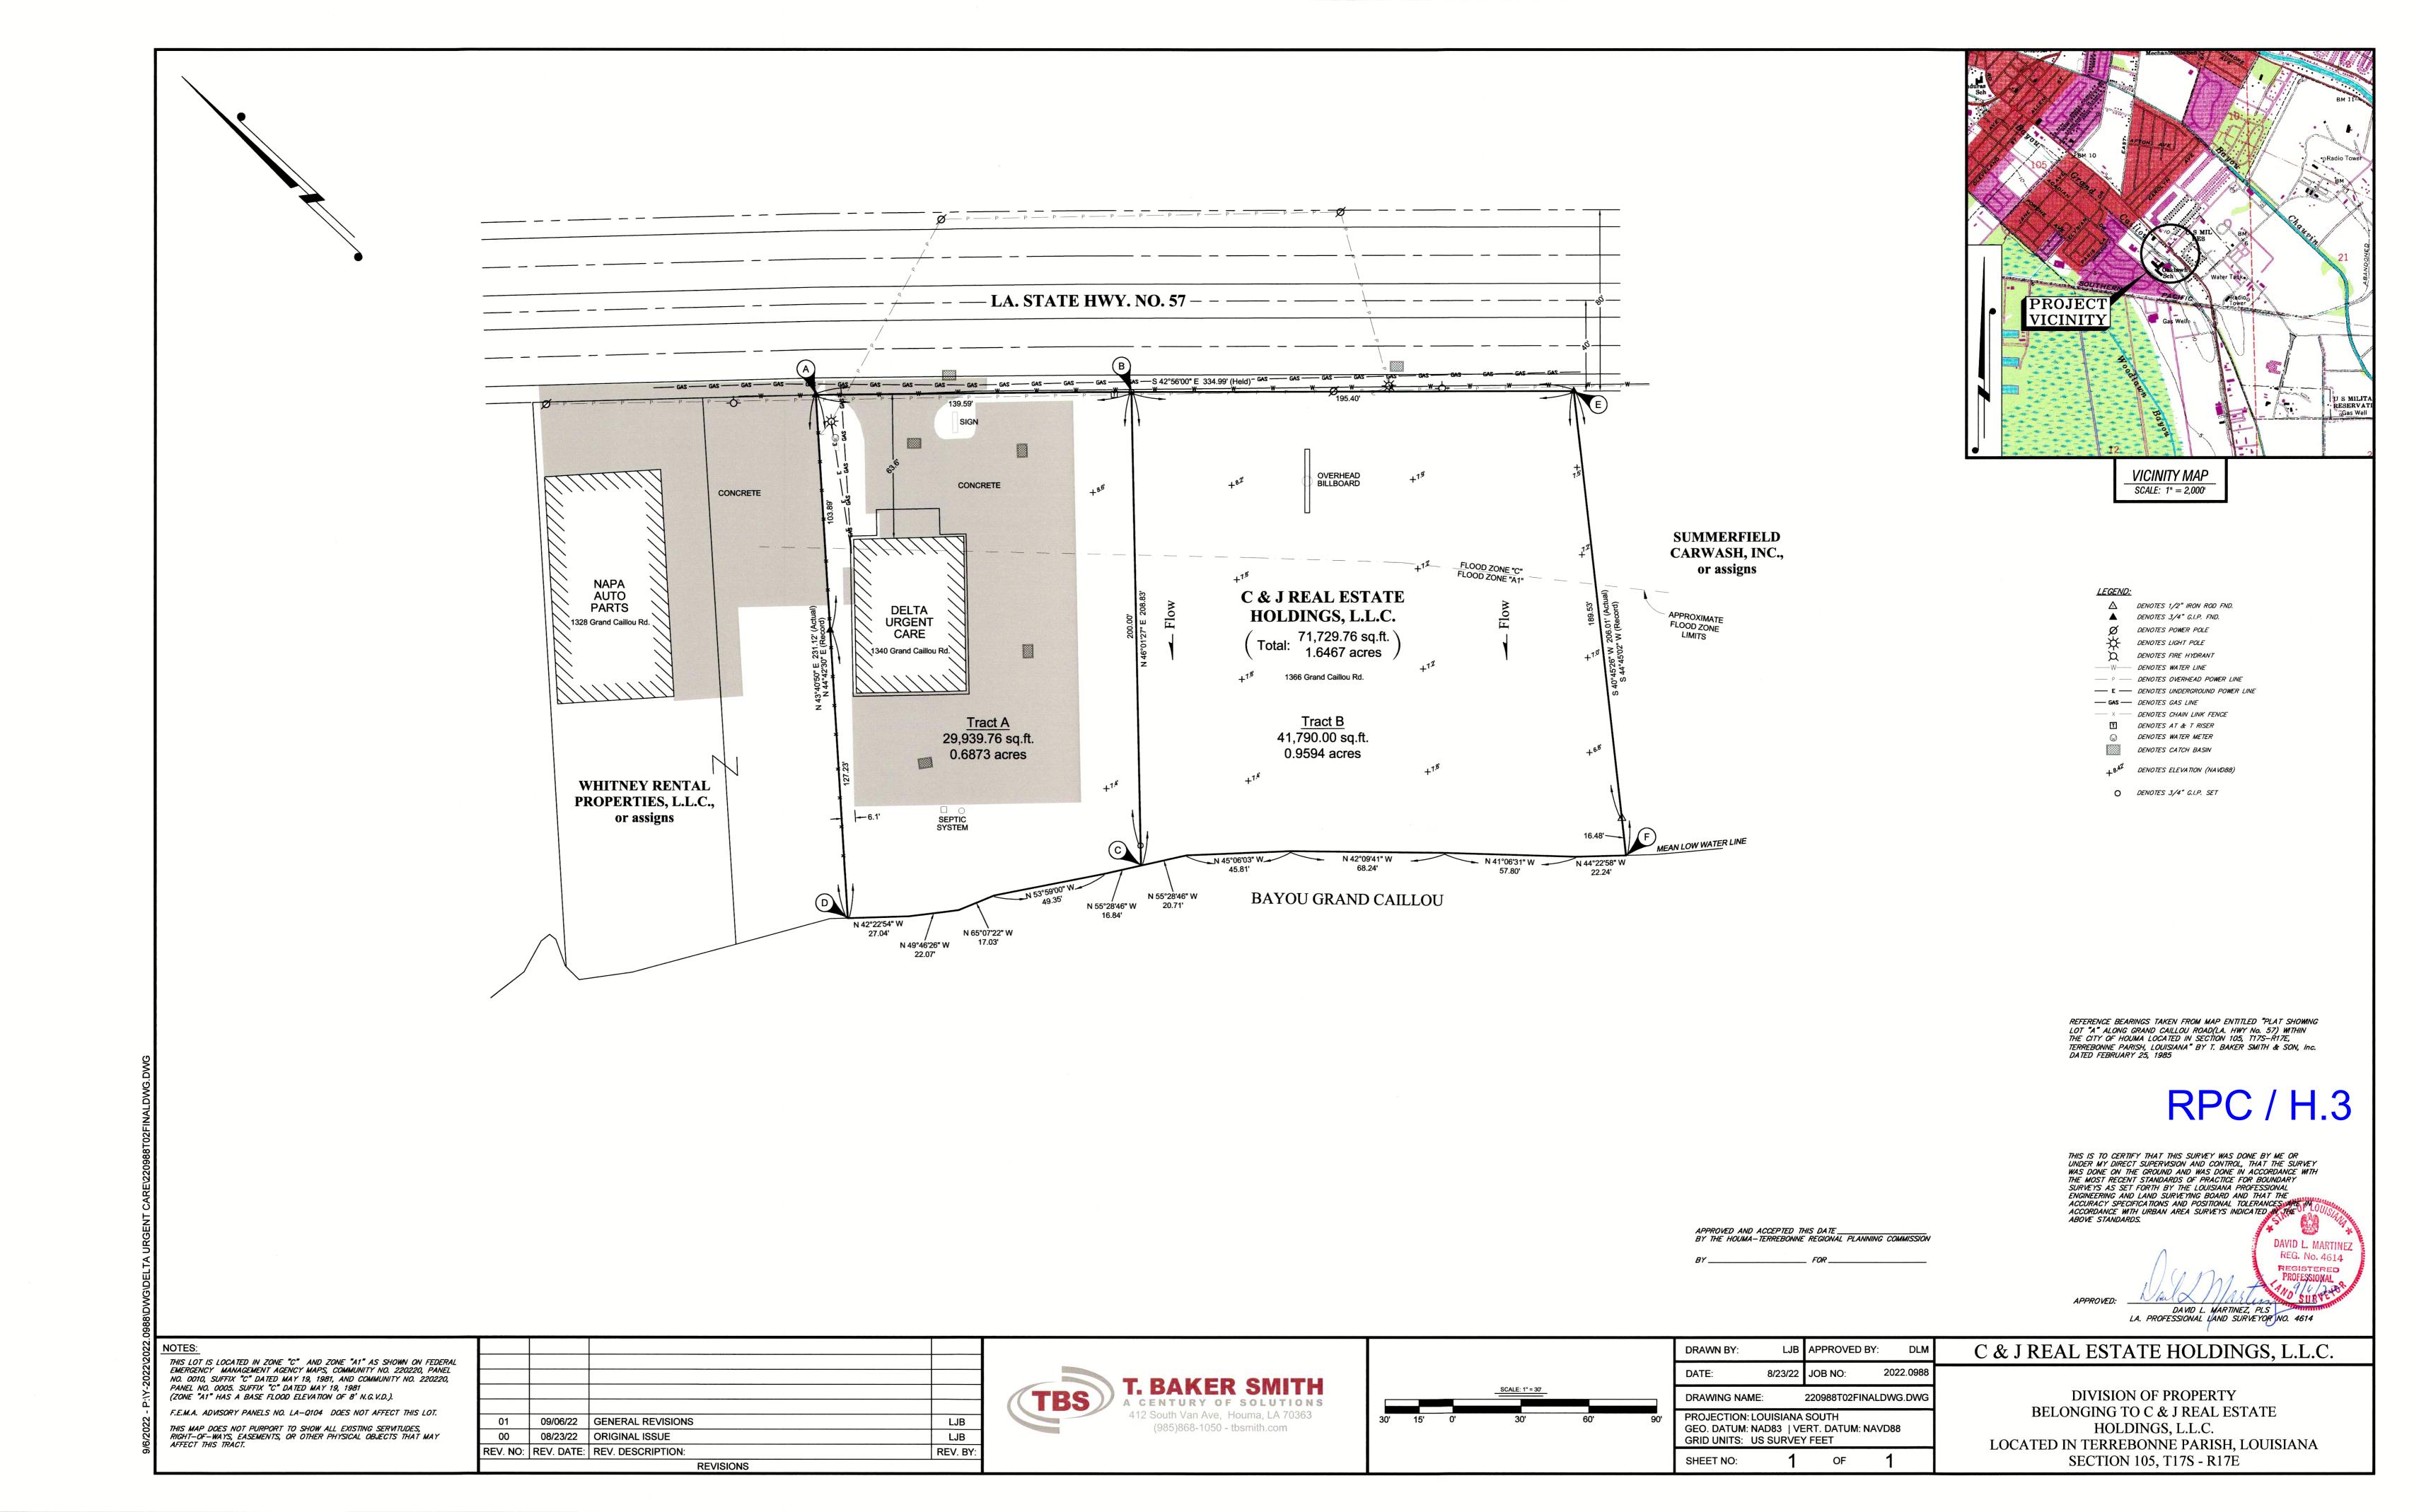

Developer: <u>A.K.C.C. Holdings, L.L.C.</u>

Surveyor: <u>Keneth L. Rembert Land Surveyors</u>

b) Public Hearing

c) Consider Approval of Said Application

3. a) Subdivision: <u>Tracts A & B, Division of Property belonging to C & J Real Estate Holdings, LLC</u>

Approval Requested: <u>Process D, Minor Subdivision</u>

Location: 1366 Grand Caillou Road, Terrebonne Parish, LA Government Districts: Council District 8 / City of Houma Fire District

Developer: <u>C & J Real Estate Holdings, LLC</u>

Surveyor: <u>T. Baker Smith, LLC</u>

b) Public Hearing

c) Consider Approval of Said Application

4. a) Subdivision: <u>Division of Tract 1, Property belonging to Wayne A. & Tracy Lynn Gary Mayon</u>

Approval Requested: <u>Process D, Minor Subdivision</u>