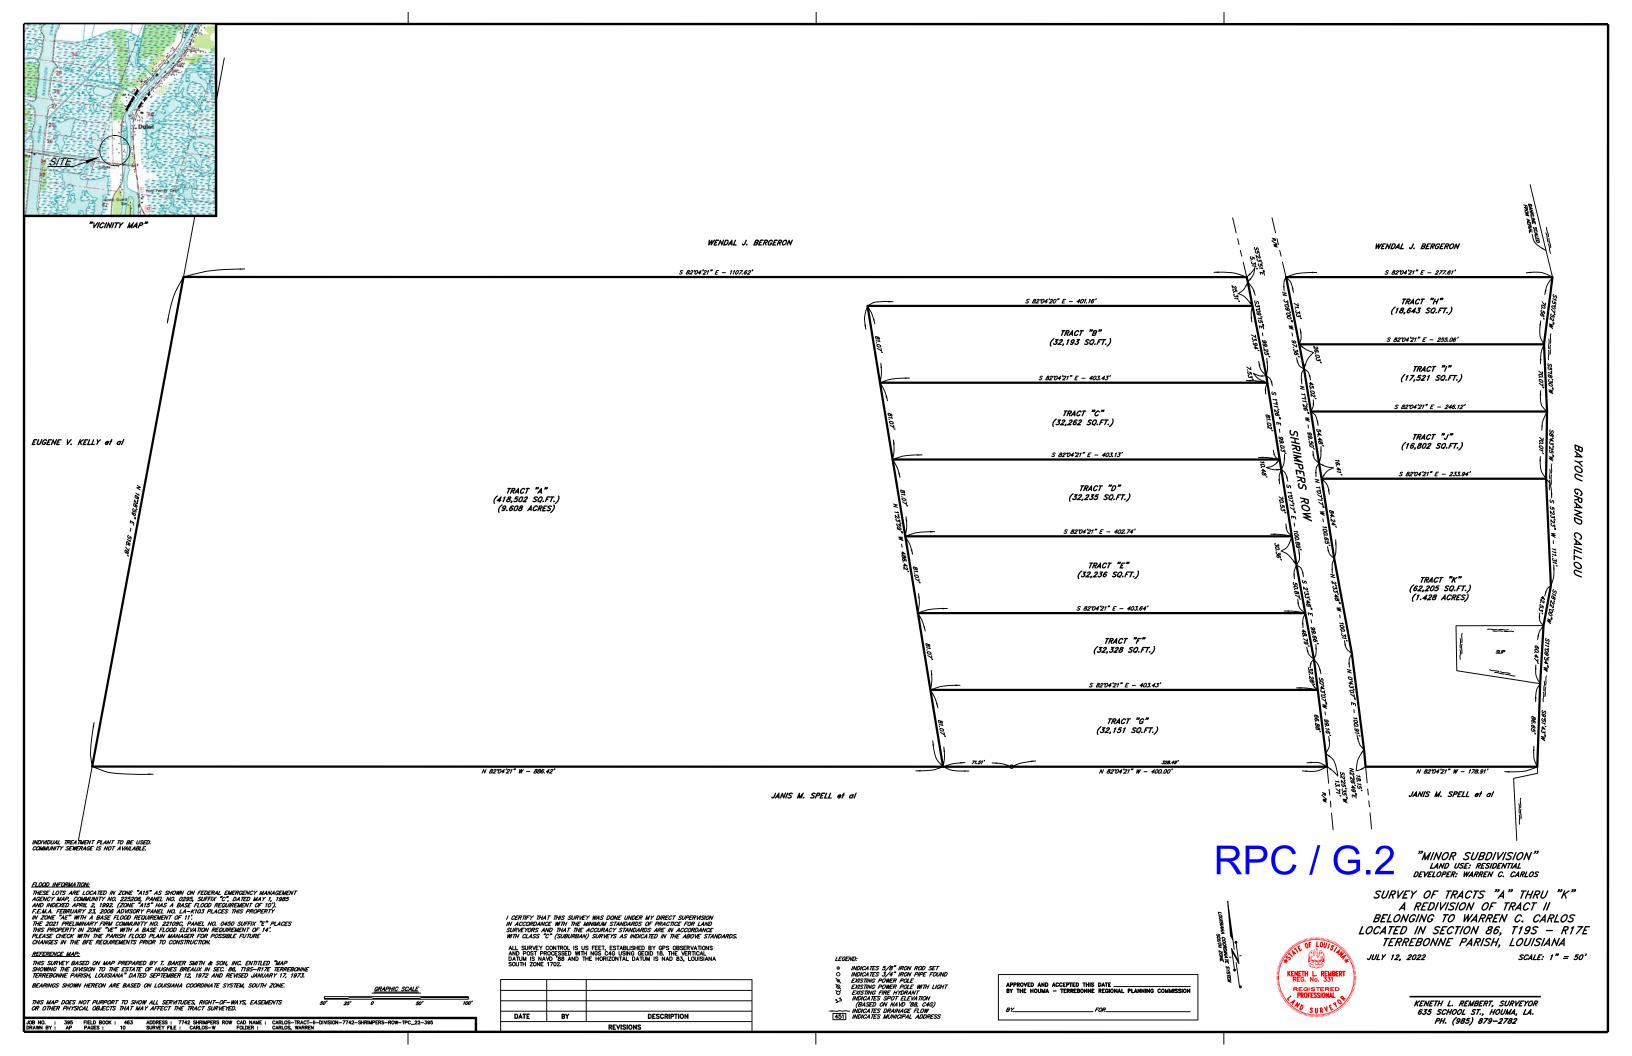

d) Consider Approval of Said Application

2. a) Subdivision: <u>Tracts "A" thru "K", A Redivision of Tract II belonging to Warren C. Carlos</u>

Approval Requested: <u>Process D, Minor Subdivision</u>

Location: 7731-7742 Shrimpers Row, Terrebonne Parish, LA
Government Districts: Council District 7 / Grand Caillou Fire District

Developer: Warren C. Carlos

Surveyor: <u>Keneth L. Rembert Land Surveyors</u>

b) Public Hearing

c) Consider Approval of Said Application

3. Discussion and possible action with regard to Evangeline Oaks Subdivision and the conditional approval regarding the DOTD permit previously considered at the February 17, 2022 HTRPC meeting