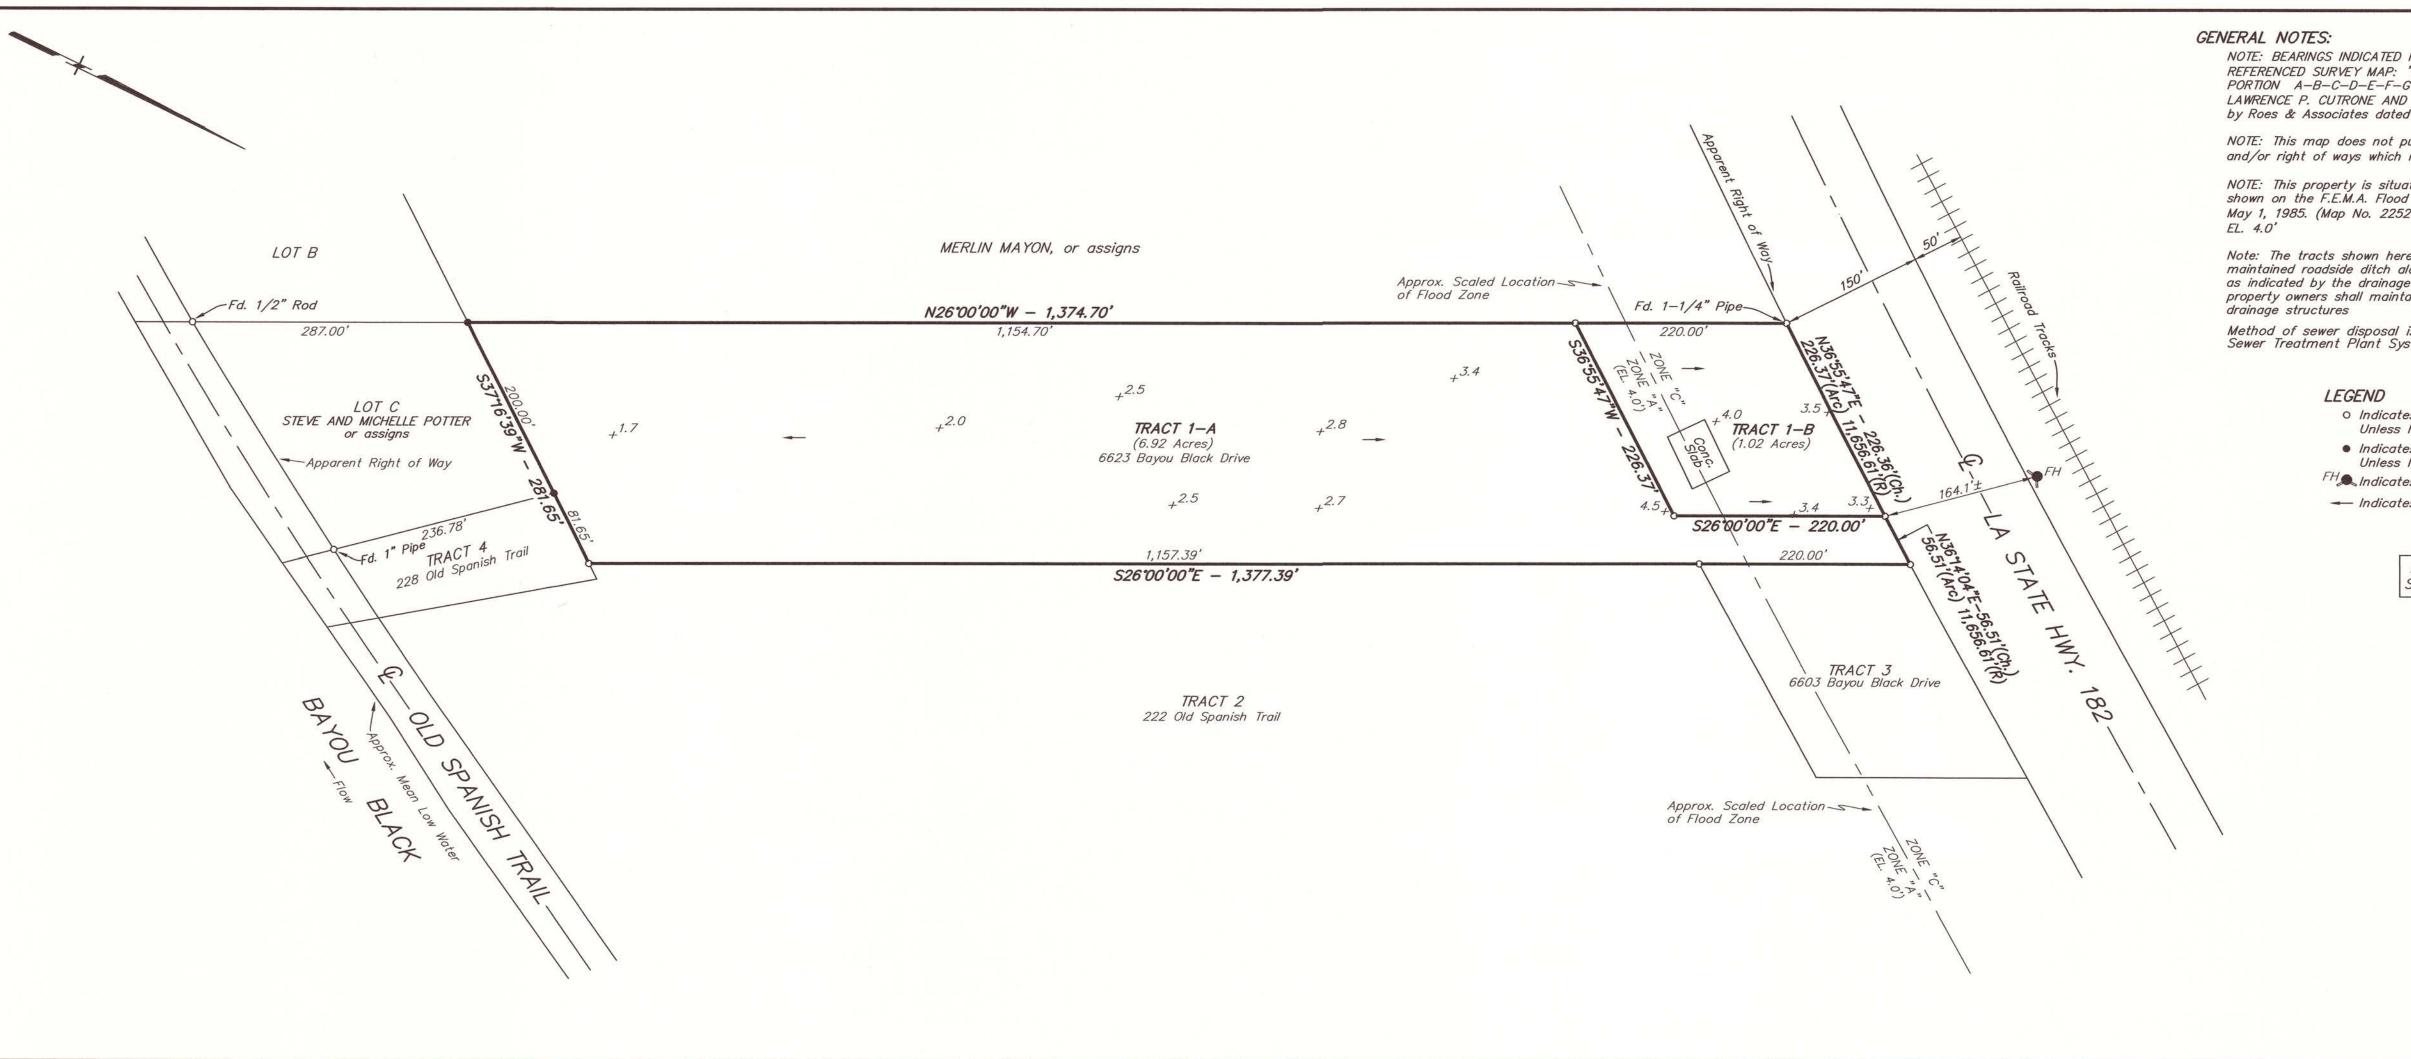

Surveyor: <u>T. Baker Smith, LLC</u>

b) Public Hearing

c) Consider Approval of Said Application

4. a) Subdivision: <u>Division of Tract 1, Property belonging to Wayne A. & Tracy Lynn Gary Mayon</u>

Approval Requested: <u>Process D, Minor Subdivision</u>

Location: <u>6623 Bayou Black Drive, Terrebonne Parish, LA</u>

Government Districts: Council District 6 / Gibson Fire District

Developer: Wayne & Tracy Mayon

Surveyor: <u>Charles L. McDonald Land Surveyor, Inc.</u>

b) Public Hearing

c) Consider Approval of Said Application

5. a) Subdivision: <u>Division of Lot 14, Block 2 of Van Place Subdivision</u>

Approval Requested: <u>Process D, Minor Subdivision</u>

Location: <u>230 Agnes Street, Terrebonne Parish, LA</u>
Government Districts: <u>Council District 8 / City of Houma Fire District</u>