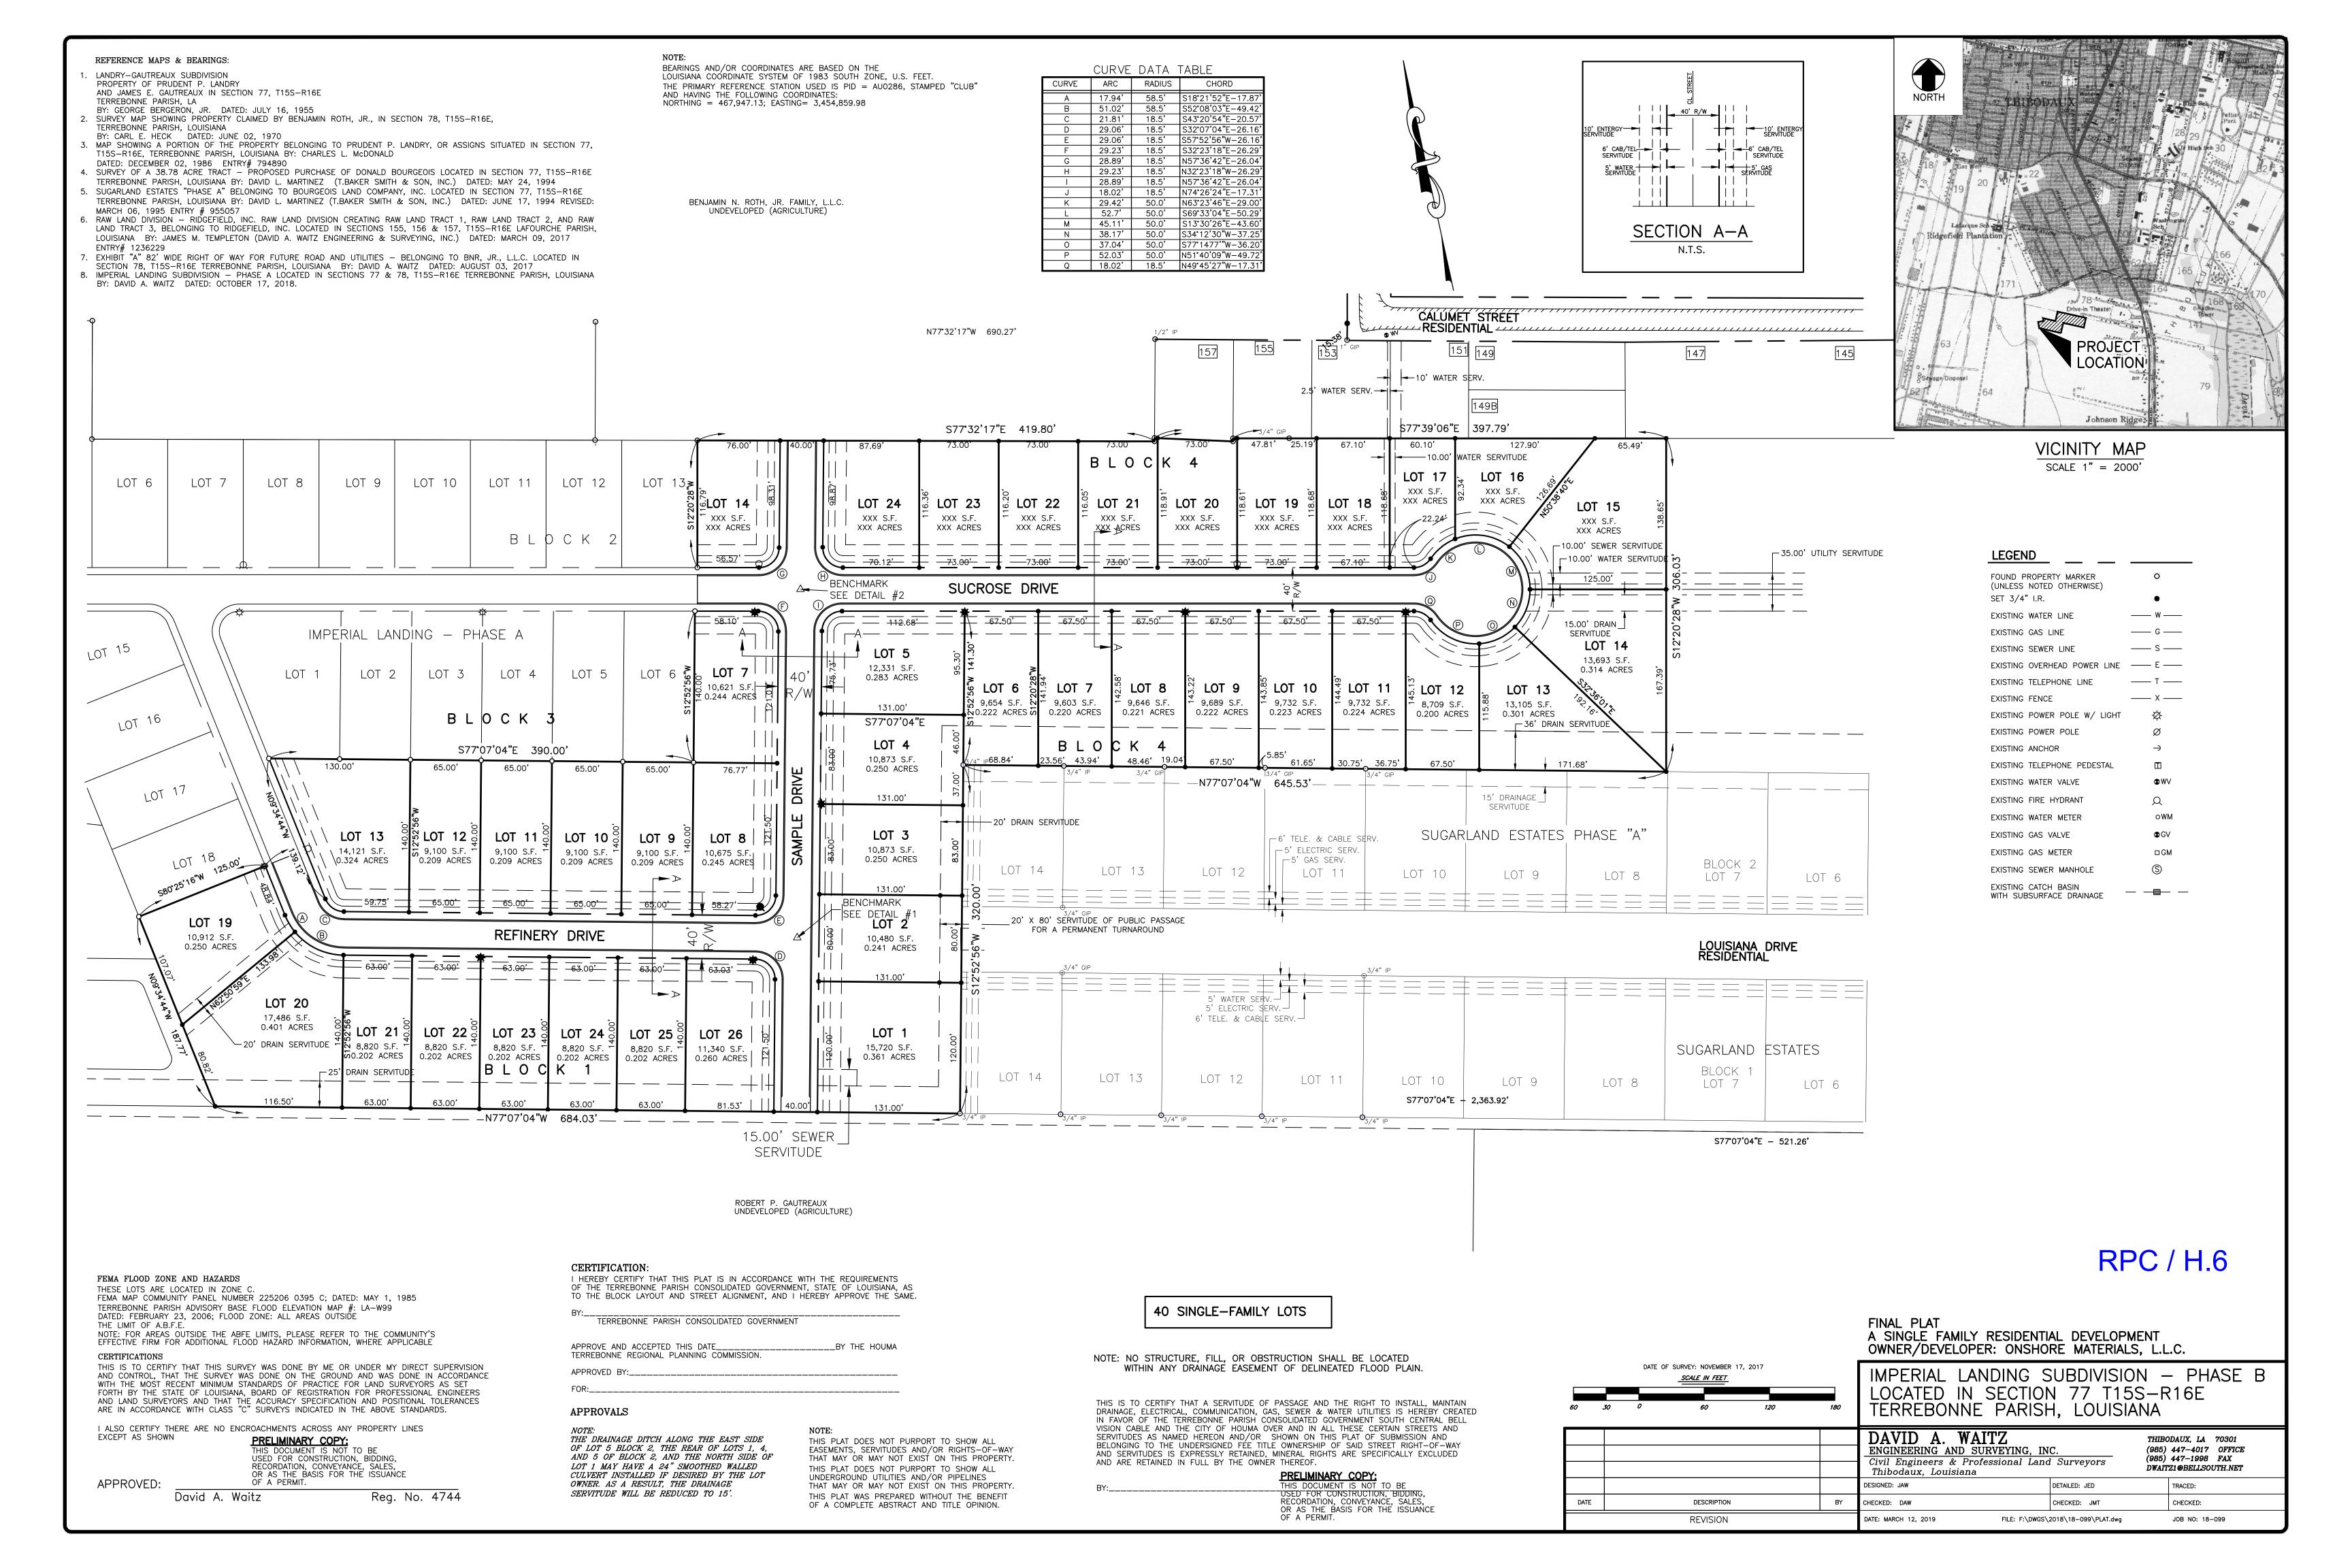

Developer: Rennis Roberts

Surveyor: <u>Charles L. McDonald Land Surveyor, Inc.</u>

b) Public Hearing

c) Consider Approval of Said Application

6. a) Subdivision: <u>Imperial Landing Subdivision, Phase B</u>
Approval Requested: Process C, Major Subdivision-Final

Location: 441 Duplantis Street, Thibodaux, Terrebonne Parish, LA

Government Districts: Council District 4 / Schriever Fire District

Developer: Onshore Materials, L.L.C.

Engineer: <u>David A. Waitz Engineering & Surveying, Inc.</u>

) Consider Approval of Said Application