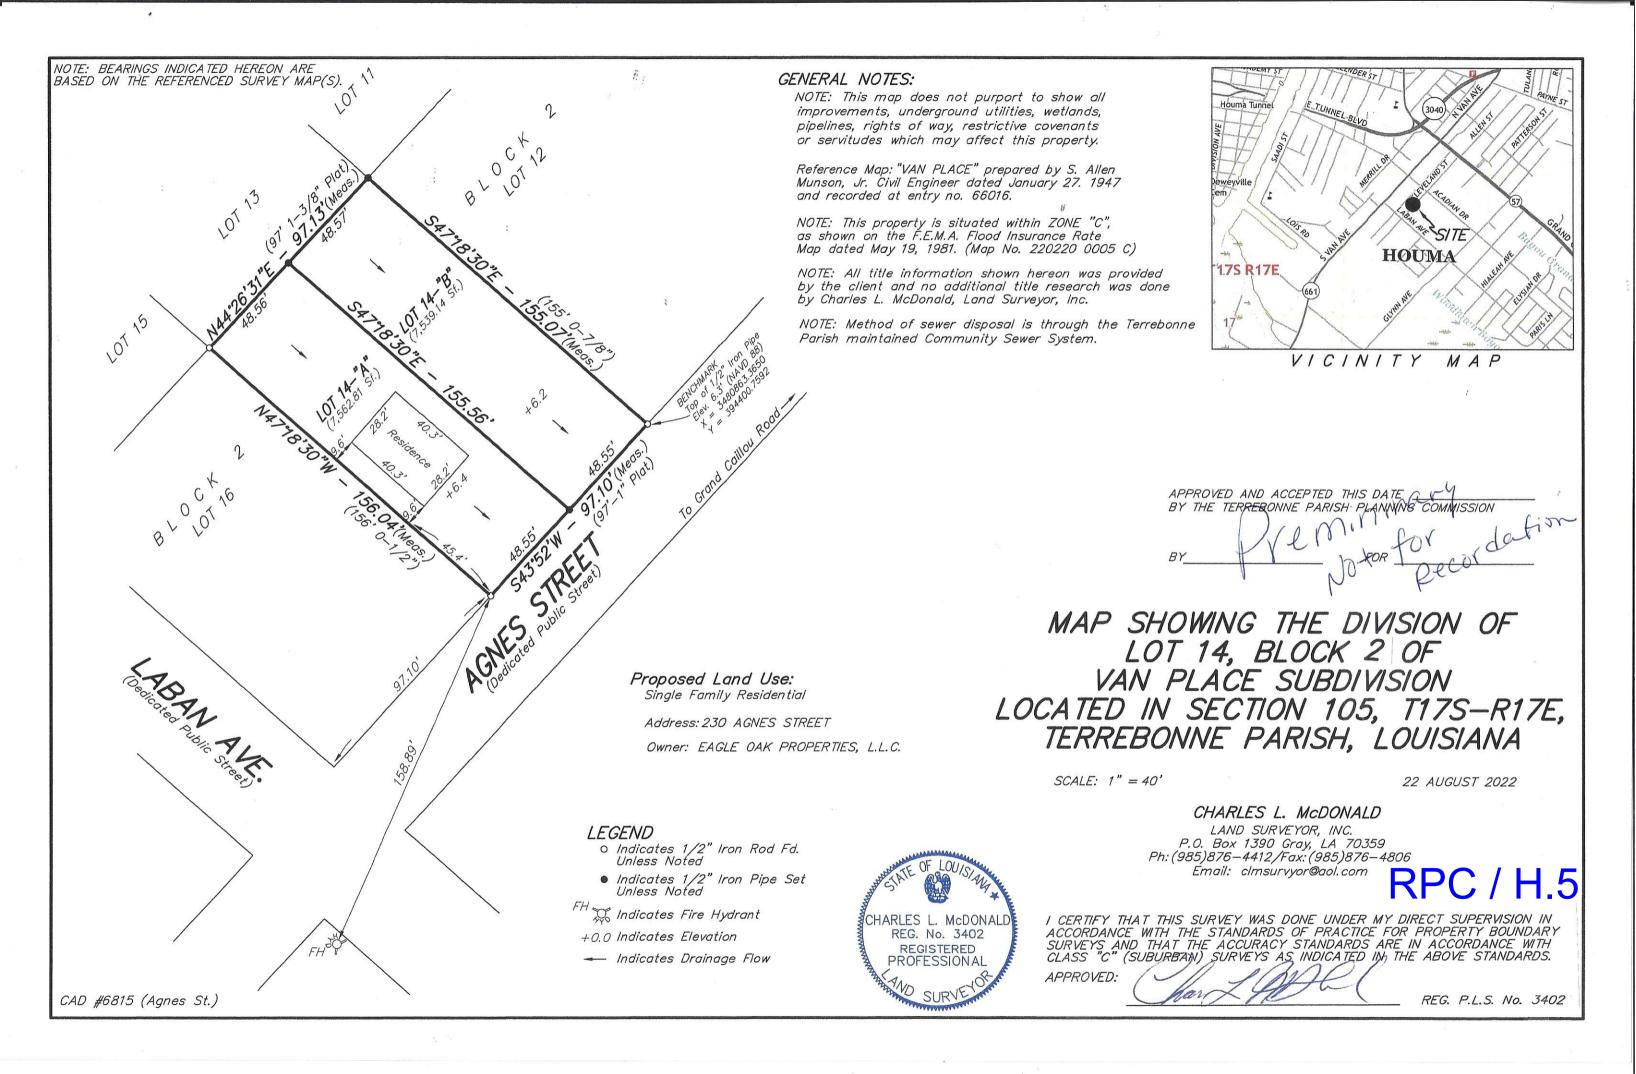

b) Public Hearing

c) Consider Approval of Said Application

5. a) Subdivision: <u>Division of Lot 14, Block 2 of Van Place Subdivision</u>

Approval Requested: <u>Process D, Minor Subdivision</u>

Location: <u>230 Agnes Street, Terrebonne Parish, LA</u>
Government Districts: <u>Council District 8 / City of Houma Fire District</u>

Developer: Rennis Roberts

Surveyor: <u>Charles L. McDonald Land Surveyor, Inc.</u>

b) Public Hearing

c) Consider Approval of Said Application

6. a) Subdivision: <u>Imperial Landing Subdivision, Phase B</u>
Approval Requested: Process C, Major Subdivision-Final