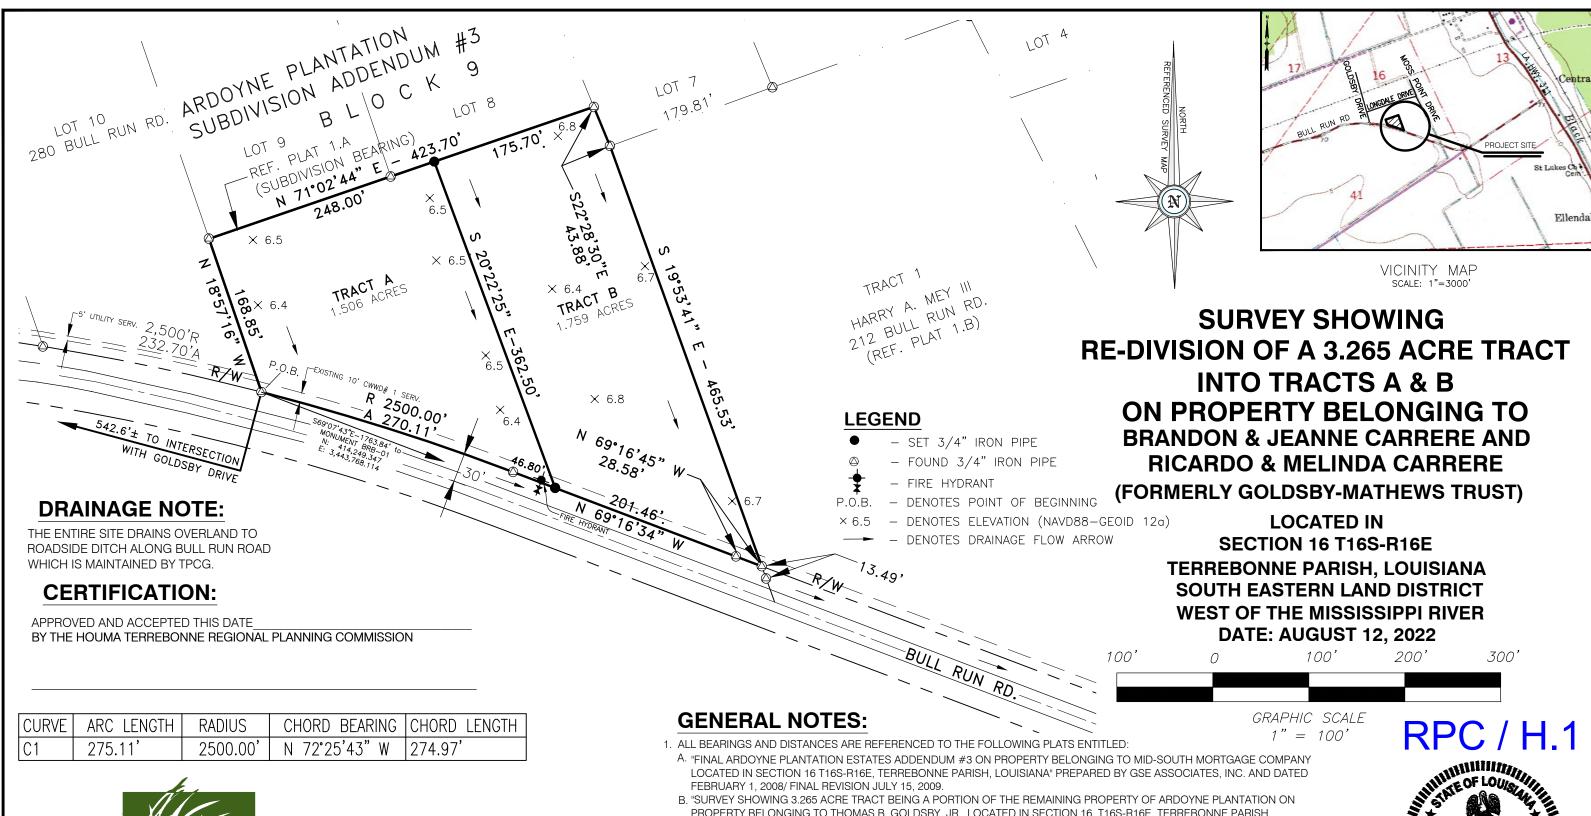

#### H. APPLICATIONS / NEW BUSINESS:

1. a) Subdivision: Redivision of a 3.265 Acre Tract into Tracts A & B on Property belonging

to Brandon & Jeanne Carrere and Ricardo & Melinda Carrere (Formerly

Goldsby-Mathews Trust)

Approval Requested: <u>Process D, Minor Subdivision</u>

Location: <u>264 Bull Run Road, Schriever, Terrebonne Parish, LA</u>

Government Districts: Council District 6 / Schriever Fire District

Developer: <u>Brandon & Jeanne-Claire Carrere</u>

Surveyor: <u>Providence Engineering & Environmental Group, LLC</u>

b) Public Hearing

c) Consider Approval of Said Application

2. a) Subdivision: <u>Tracts "C-1" & "C-2", A Redivision of Tract "C", Property belonging to</u>